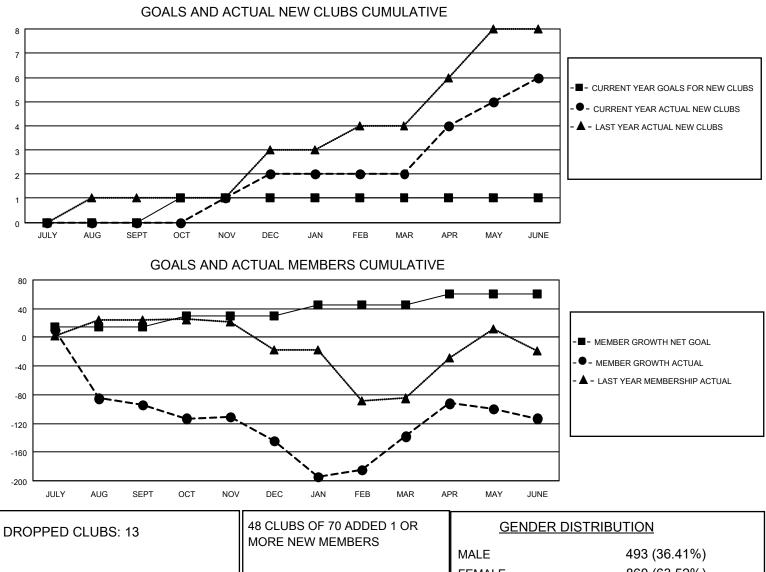

## LOCATION ARAB REP OF EGYPT

District 352

Results as of: 6/30/2022

| Clubs                 |               |           |               | Members               |                        |                         |                                                    |
|-----------------------|---------------|-----------|---------------|-----------------------|------------------------|-------------------------|----------------------------------------------------|
| RESULTS FOR 2021-2022 |               |           |               | RESULTS FOR 2021-2022 |                        |                         |                                                    |
| QUARTER               | NEW CLUB GOAL | NEW CLUBS | DROPPED CLUBS | QUARTER               | BER GROWTH NET<br>GOAL | MEMBER GROWTH<br>ACTUAL | DROPPED<br>MEMBERS ACTUAL<br>(including transfers) |
| JULY/AUG/SEPT         | 0             | 0         | 5             | JULY/AUG/SEPT         | 15                     | 32                      | 124                                                |
| OCT/NOV/DEC           | 1             | 2         | 2             | OCT/NOV/DEC           | 15                     | 113                     | 149                                                |
| JAN/FEB/MAR           | 0             | 0         | 3             | JAN/FEB/MAR           | 15                     | 138                     | 120                                                |
| APR/MAY/JUNE          | 0             | 4         | 3             | APR/MAY/JUNE          | 15                     | 218                     | 189                                                |